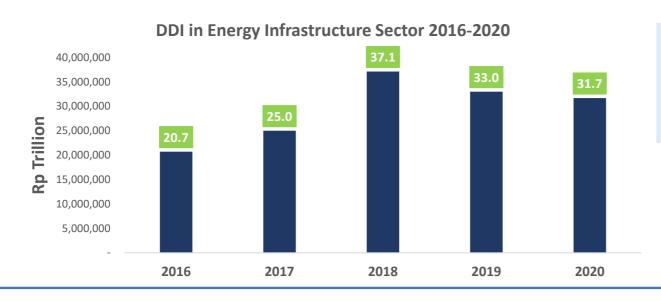

#### **Indonesia Investment Realization in Energy Infrastructure, 2016-2020**

Realization of DDI in the energy infrastructure increased from Rp 20.7 trillion in 2016 to Rp 37.1 trillion in 2018, but experienced a downward trend until 2020 with a realized investment value of Rp 31.7 trillion.