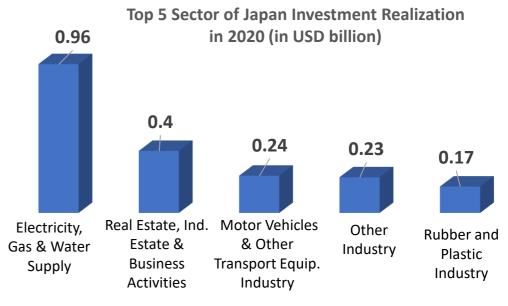

#### **Dominated by:**

- 1. Electricity, Gas & Water Supply
- 2. Motor Vehicles & Other Transport Equipment Industry
- 3. Real Estate, Industry Estate & Business Activities
- 4. Chemical and Pharmaceutical Industry
- 5. Metal Industry not Machinery & Electronic Industry