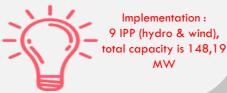

#### MINI TAX HOLIDAY

5 years

Tax Holiday

100 s.d 500 billion

Minimum of investment

Max . 50 %

Income tax deduction