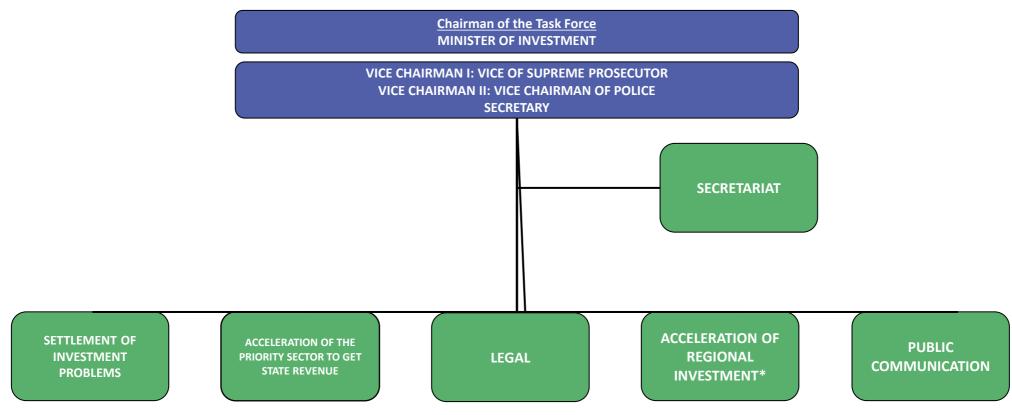

#### **Structure of the Investment Acceleration Task Force**

- \* 6 regions:
- Sumatera
- Jawa
- Bali & Nusa Tenggara
- Kalimantan
- Sulawesi
- Maluku and Papua