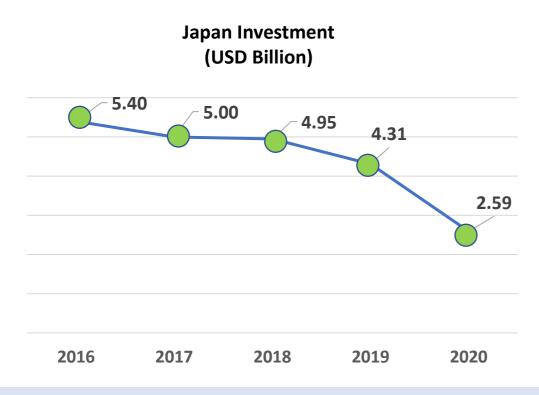

#### **Japan Investment Realization Updates**

The total of Japan Investment Realization in Indonesia for the period of 2016 – 2020 reached 22.25 billion USD