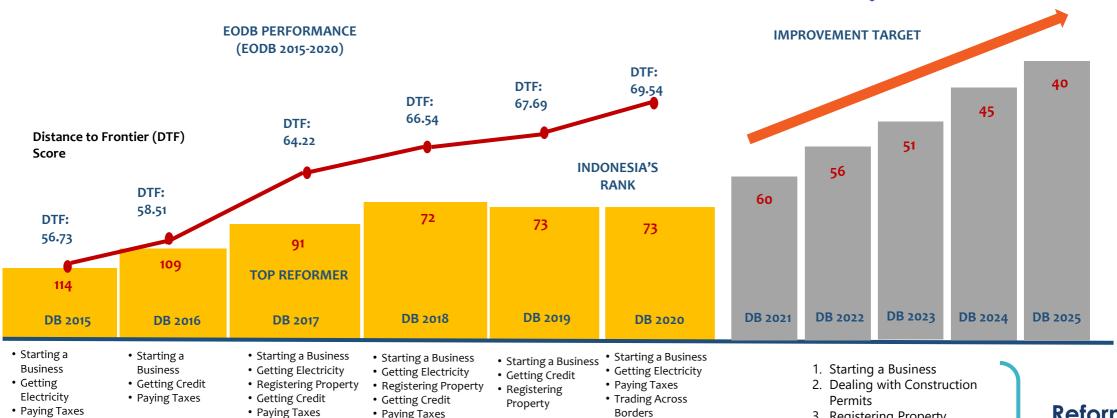

### **Ease of Doing Business Improvement Target**

• Enforcing Contracts

#### Strategy to Improve EODB:

1. The commitment of the government and Ministries / Agencies to improve the ranking of all indicators;

Trading Across

• Enforcing Contracts

**Borders** 

2. Structural improvements for all indicators;

Recorded area of reform

by the World Bank

- Ensuring the implementation of Ease of Doing business improvements:
- 4. Dissemination and dissemination of the Ease of Doing Business Policy to Respondents, Ministries / Agencies, and Regions.

Trading Across

· Protecting Minority

**Borders** 

Investors

- 3. Registering Property
- 4. Getting Electricity
- 5. Getting Credit
- 6. Paying Taxes
- 7. Trading Across Borders
- 8. Protecting Minority Investors
- 9. Enforcing Contracts
- 10.Resolving Insolvency
- 11.Contracting with Government

Reform in all of the indicators