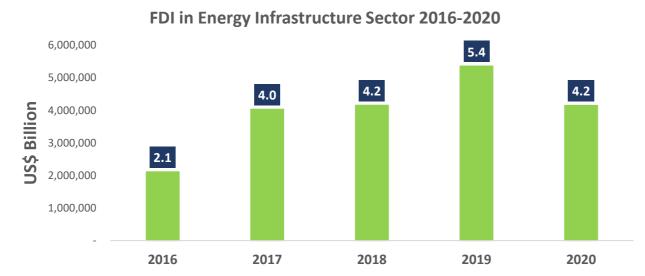

Realization of FDI in the energy infrastructure increase from USD 2.1 billion in 2016 to USD 5.4 billion in 2019, but slightly decreased in 2020 with a realized investment value of USD 4.2 billion.

Sumber: BKPM, 2021