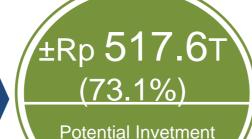

### Potential Investment Realization Rp 708 trillion Facilitated by BKPM

Potential Investment Realization

Value that has been

facilitated