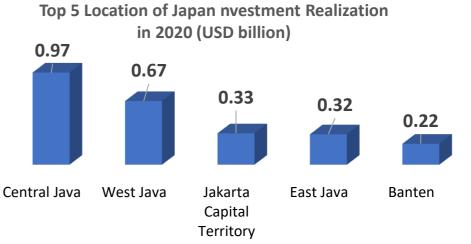

e Energy Investment in Indonesia



#### **Alma Karma**

Director of Investment Planning for Manufacturing Industry Ministry of Investment / BKPM

## JAPAN RE INVEST INDONESIA

**Renewable Energy Investment Forum** 

An International Virtual Investment Forum to Attract Japanese Investment in Indonesia's Renewable Energy Sector

June 22, 2021

InvestasiTumbuh

#### **Japan Investment Realization Updates**





The total of Japan Investment Realization in Indonesia for the period of 2016 – 2020 reached 22.25 billion USD

#### **Dominated by:**

- 1. Electricity, Gas & Water Supply
- 2. Motor Vehicles & Other Transport Equipment Industry
- 3. Real Estate, Industry Estate & Business Activities
- 4. Chemical and Pharmaceutical Industry
- 5. Metal Industry not Machinery & Electronic Industry





#### **Indonesia Investment Realization in Energy Infrastructure, 2016-2020**





Realization of DDI in the energy infrastructure increased from Rp 20.7 trillion in 2016 to Rp 37.1 trillion in 2018, but experienced a downward trend until 2020 with a realized investment value of Rp 31.7 trillion.



Realization of FDI in the energy infrastructure increase from USD 2.1 billion in 2016 to USD 5.4 billion in 2019, but slightly decreased in 2020 with a realized investment value of USD 4.2 billion.

Sumber: BKPM, 2021



### **Ease of Doing Business Improvement Target**





• Enforcing Contracts

#### Strategy to Improve EODB:

1. The commitment of the government and Ministries / Agencies to improve the ranking of all indicators;

Trading Across

• Enforcing Contracts

**Borders** 

2. Struc